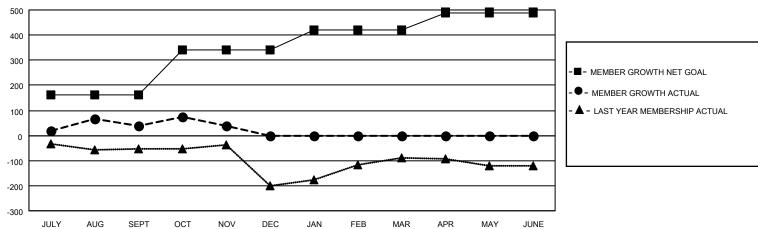

### GOALS AND ACTUAL MEMBERS CUMULATIVE

| DROPPED CLUBS: 0 |     | 29 CLUBS OF 110 ADDED 1 OR MORE NEW MEMBERS | GENDER DISTRIBUTION             |                |       |
|------------------|-----|---------------------------------------------|---------------------------------|----------------|-------|
|                  |     | NEW MEMBERS                                 | MALE                            | 2,584 (73.01%) |       |
|                  |     |                                             | FEMALE                          | 955 (26.99%)   |       |
| DROPPED MEMBERS  |     |                                             |                                 | ,              |       |
| DECEASED         | 6   | CLICK HERE FOR CUMULATIVE                   | TOTAL FAMILY UNIT MEMBERS       |                | 2,338 |
| CLUB CANCELLED 0 |     | MEMBERSHIP DATA                             |                                 |                |       |
| OTHER            | 118 |                                             | FAMILY MEMBERS PAYING HALF DUES |                | 1,461 |
| TOTAL            | 124 |                                             | DOEG                            |                |       |

## District 322C3

| Clubs         |               |             |               | Members               |                        |                         |                                                    |  |
|---------------|---------------|-------------|---------------|-----------------------|------------------------|-------------------------|----------------------------------------------------|--|
|               | RESULTS FOR   | R 2020-2021 |               | RESULTS FOR 2020-2021 |                        |                         |                                                    |  |
| QUARTER       | NEW CLUB GOAL | NEW CLUBS   | DROPPED CLUBS | QUARTER MEMB          | EER GROWTH NET<br>GOAL | MEMBER GROWTH<br>ACTUAL | DROPPED<br>MEMBERS ACTUAL<br>(including transfers) |  |
| JULY/AUG/SEPT | 5             | 3           | 0             | JULY/AUG/SEPT         | 160                    | 113                     | 72                                                 |  |
| OCT/NOV/DEC   | 3             | 1           | 0             | OCT/NOV/DEC           | 180                    | 54                      | 52                                                 |  |
| JAN/FEB/MAR   | 2             | 0           | 0             | JAN/FEB/MAR           | 80                     | 0                       | 0                                                  |  |
| APR/MAY/JUNE  | 0             | 0           | 0             | APR/MAY/JUNE          | 70                     | 0                       | 0                                                  |  |