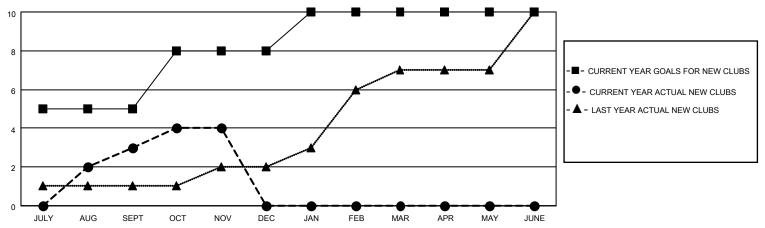

### GOALS AND ACTUAL NEW CLUBS CUMULATIVE

## District 322C3

| Clubs         |               |             |               | Members               |                        |                         |                                                    |  |
|---------------|---------------|-------------|---------------|-----------------------|------------------------|-------------------------|----------------------------------------------------|--|
|               | RESULTS FOR   | R 2020-2021 |               | RESULTS FOR 2020-2021 |                        |                         |                                                    |  |
| QUARTER       | NEW CLUB GOAL | NEW CLUBS   | DROPPED CLUBS | QUARTER MEMB          | EER GROWTH NET<br>GOAL | MEMBER GROWTH<br>ACTUAL | DROPPED<br>MEMBERS ACTUAL<br>(including transfers) |  |
| JULY/AUG/SEPT | 5             | 3           | 0             | JULY/AUG/SEPT         | 160                    | 113                     | 72                                                 |  |
| OCT/NOV/DEC   | 3             | 1           | 0             | OCT/NOV/DEC           | 180                    | 54                      | 52                                                 |  |
| JAN/FEB/MAR   | 2             | 0           | 0             | JAN/FEB/MAR           | 80                     | 0                       | 0                                                  |  |
| APR/MAY/JUNE  | 0             | 0           | 0             | APR/MAY/JUNE          | 70                     | 0                       | 0                                                  |  |